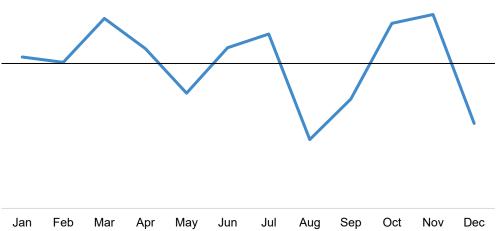

#### Subtitle

<sup>1</sup> You can move this text above or outside the print area.

Section title