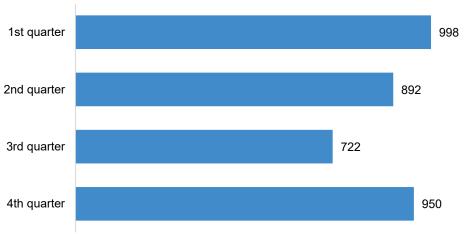

#### Subtitle

<sup>1</sup> You can move this text above or outside the print area.

Section title