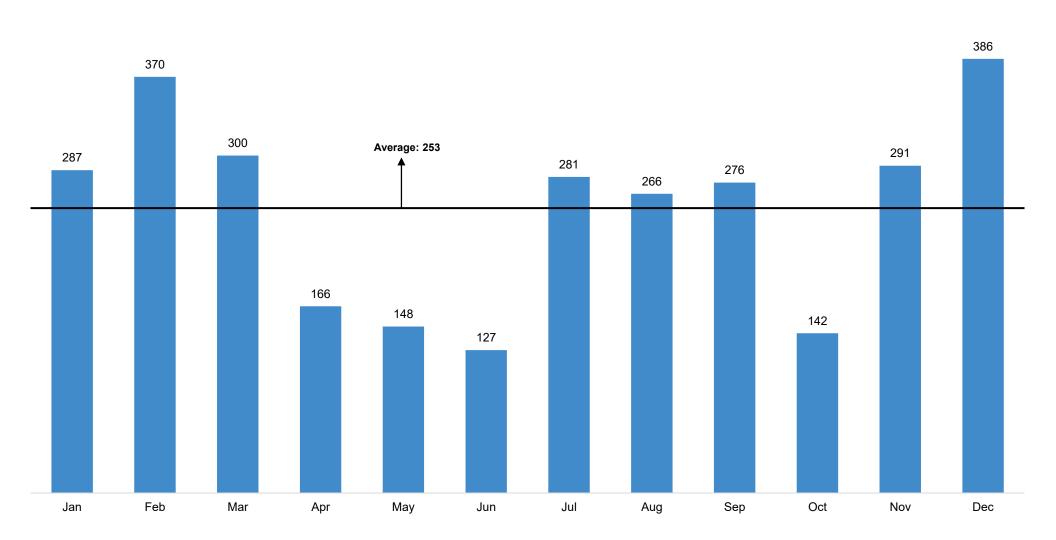

# Jobs report West region

#### Subtitle

<sup>1</sup> You can move this text above or outside the print area.

Performance results