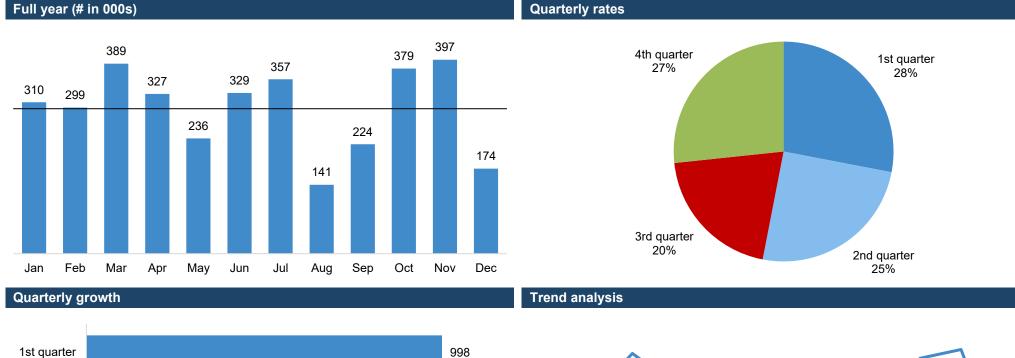

#### Subtitle

<sup>1</sup> You can move this text above or outside the print area.